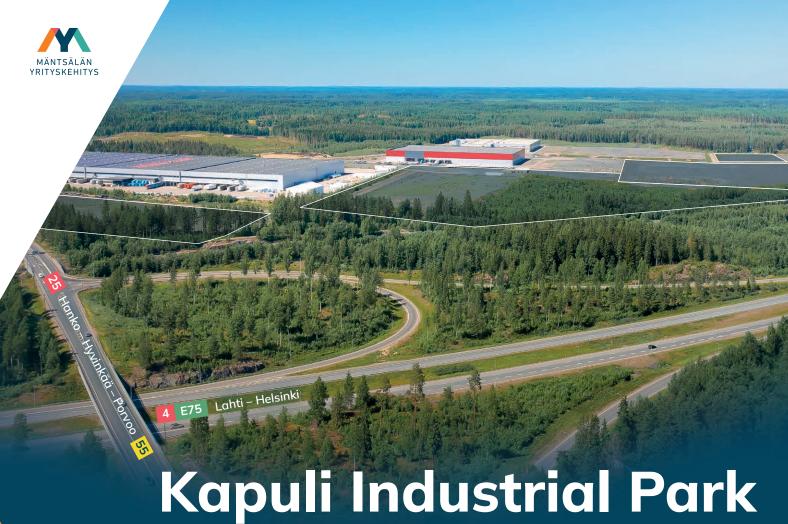

### **Kapuli Industrial Park**

AT THE CROSSROADS OF

#### **LOCATION** next to flowing traffic.

Located near Mäntsälä's southern motorway junction, Kapuli offers you congestion-free accessibility. From Finland's largest goods transport municipality, it is easy to travel from south to north or east to west. Helsinki Airport and the Vuosaari Harbour are only 40 minutes away.

## **KAPULI'S PLOTS** serve all needs, from those of industry and logistics to data centres, all of which require space.

Smooth reservation processes and permit procedures make it easy to get your business up and running. We have plots of all sizes, from one to 10 hectares. For fast builders, we have sites prepared with required infrastructure in place. Plots are planned for industrial and warehouse buildings and building rights can be calculated using a building efficiency ratio of 0.5-0.6.