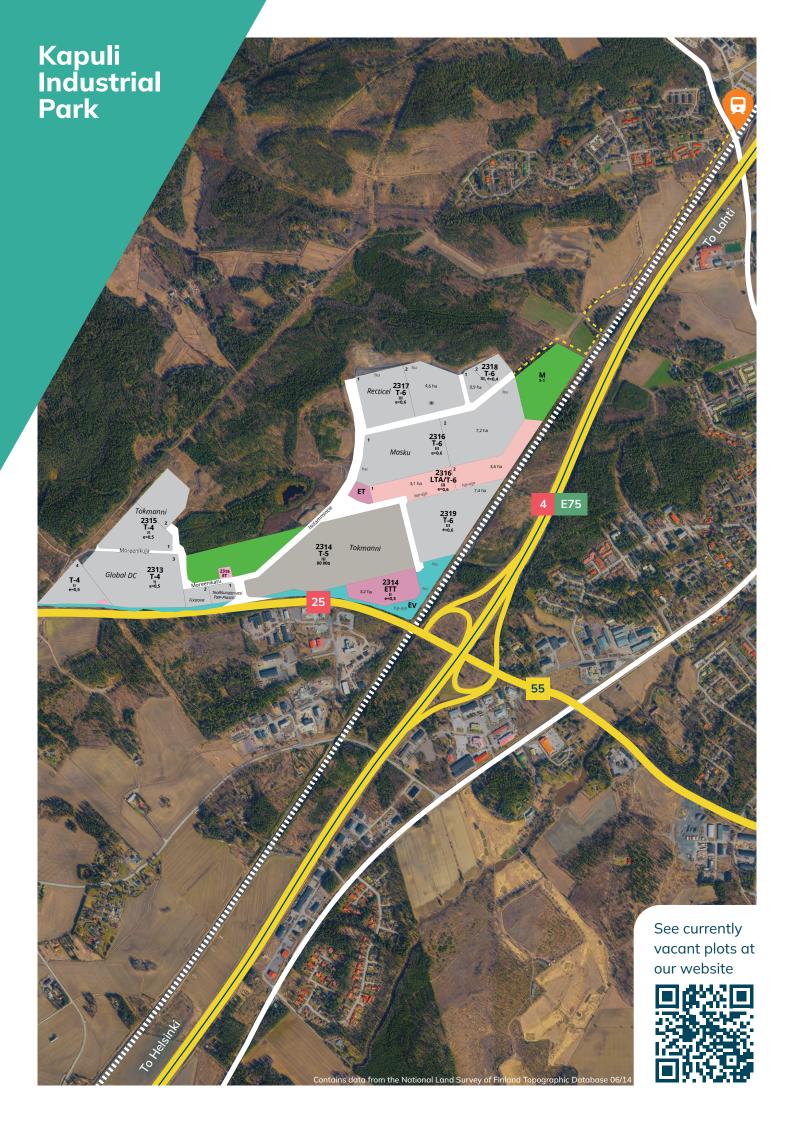

## **KAPULI'S PLOTS** serve all needs, from those of industry and logistics to data centres, all of which require space.

Smooth reservation processes and permit procedures make it easy to get your business up and running. We have plots of all sizes, from one to 10 hectares. For fast builders, we have sites prepared with required infrastructure in place. Plots are planned for industrial and warehouse buildings and building rights can be calculated using a building efficiency ratio of 0.5-0.6.

Zoning plan work to extend the Kapuli business park is underway. It will bring extensive new business plots to the area. An interchange is also planned for the area, to improve traffic.