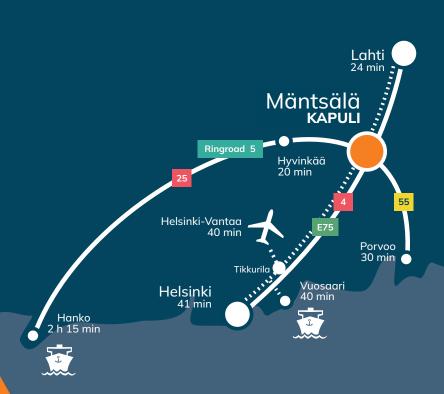

#### **LOCATION** next to flowing traffic.

Located near Mäntsälä's southern motorway junction, Kapuli offers you congestion-free accessibility. From Finland's largest goods transport municipality, it is easy to travel from south to north or east to west. Helsinki Airport and the Vuosaari Harbour are only 40 minutes away.

Two million inhabitants live within an hour's radius, over 800,000 of whom are in employment.